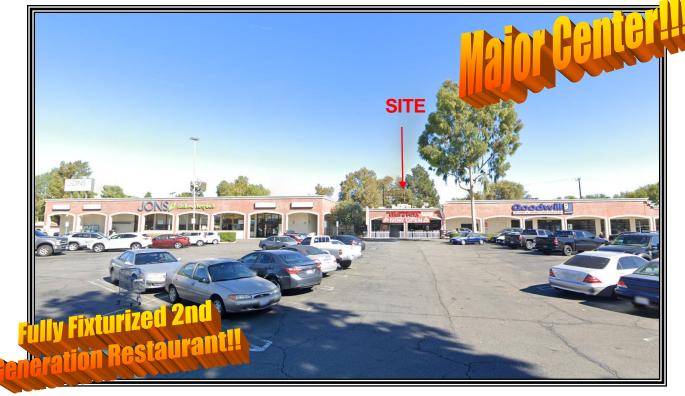

## **Prime Restaurant Space for Lease** 20141 ROSCOE BOULEVARD

LOCATION: 20141 Roscoe Boulevard

Winnetka, Ca 91306

SIZE: 3,200 +/- square feet

**RENTAL RATE:** \$2.50 per square foot, NNN (\$0.70)

**OCCUPANCY: Immediate** 

**PARKING:** Excellent front parking

\* Adjacent to Jon's Supermarket & Goodwill Retail **COMMENTS:** 

Store & others

\* High traffic corner of Roscoe Boulevard & Winnetka

Avenue

\* Prominent signage on building & monument sign

\* Walking distance to many area amenities

\* Covered Patio Area also Available!!

\* Rear Loading Dock Area!!